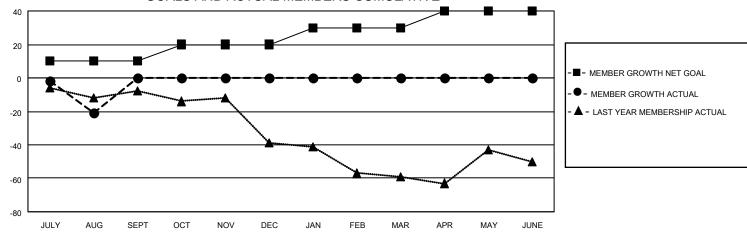

## District 31 S

Results as of: 8/31/2021

| Clubs                 |               |           |               | Members               |                        |                         |                                                    |
|-----------------------|---------------|-----------|---------------|-----------------------|------------------------|-------------------------|----------------------------------------------------|
| RESULTS FOR 2021-2022 |               |           |               | RESULTS FOR 2021-2022 |                        |                         |                                                    |
| QUARTER               | NEW CLUB GOAL | NEW CLUBS | DROPPED CLUBS | QUARTER MEME          | BER GROWTH NET<br>GOAL | MEMBER GROWTH<br>ACTUAL | DROPPED<br>MEMBERS ACTUAL<br>(including transfers) |
| JULY/AUG/SEPT         | 1             | 0         | 2             | JULY/AUG/SEPT         | 10                     | 25                      | 45                                                 |
| OCT/NOV/DEC           | 1             | 0         | 0             | OCT/NOV/DEC           | 10                     | 0                       | 0                                                  |
| JAN/FEB/MAR           | 1             | 0         | 0             | JAN/FEB/MAR           | 10                     | 0                       | 0                                                  |
| APR/MAY/JUNE          | 1             | 0         | 0             | APR/MAY/JUNE          | 10                     | 0                       | 0                                                  |